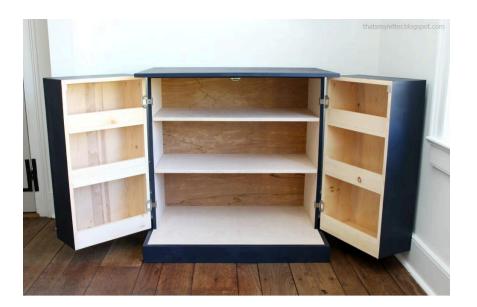

#### Difficulty Advanced

A freestanding pantry cabinet perfect for storage and additional counterspace. Makes a great addition for small home with no pantry or apartment living and adds counterspace for serving or bar set up. Alternatively provides great storage for your office space, craft room or work room.

### Dimensions

Overall dimensions: 36"w x 24"d x 36"h

Page 5 of 18