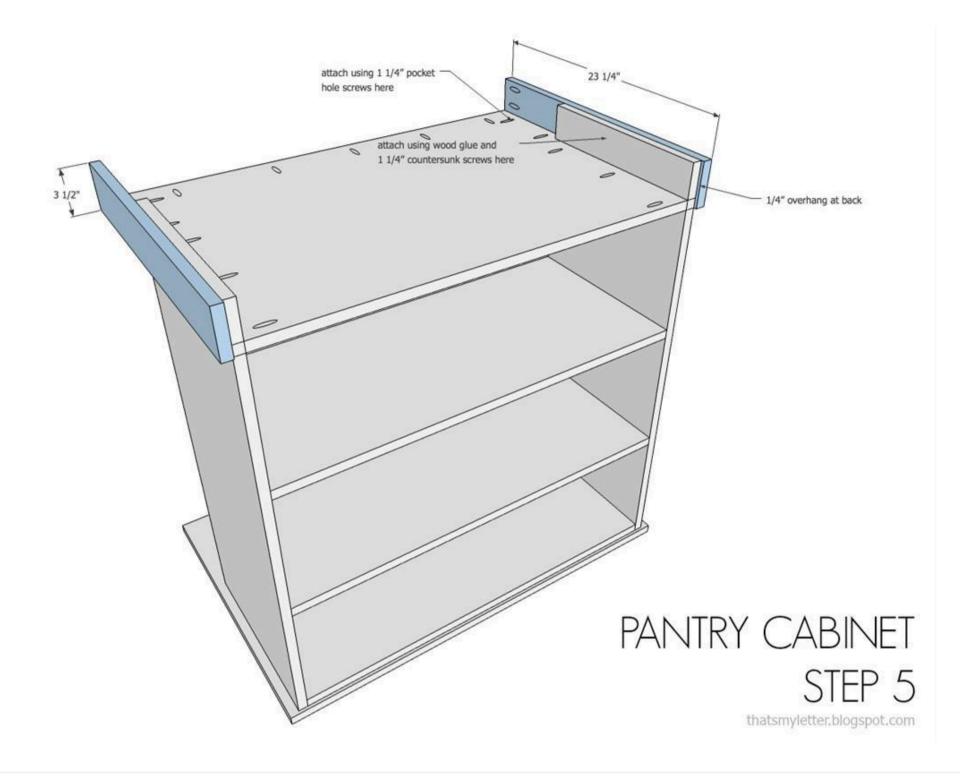

### St

7

### Step 5

Attach base trim sides to carcass sides using wood glue and countersunk 1 ¼" wood screws. Attach front portion to bottom piece using 1 ¼" pocket hole screws.

Page 10 of 18