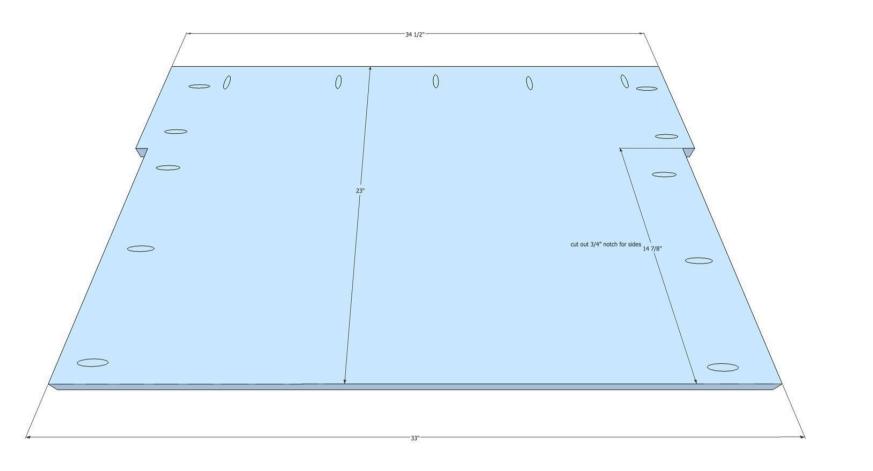

### Prep for Step 2

3

Using a jig saw notch out bottom piece at sides as per sketch above.