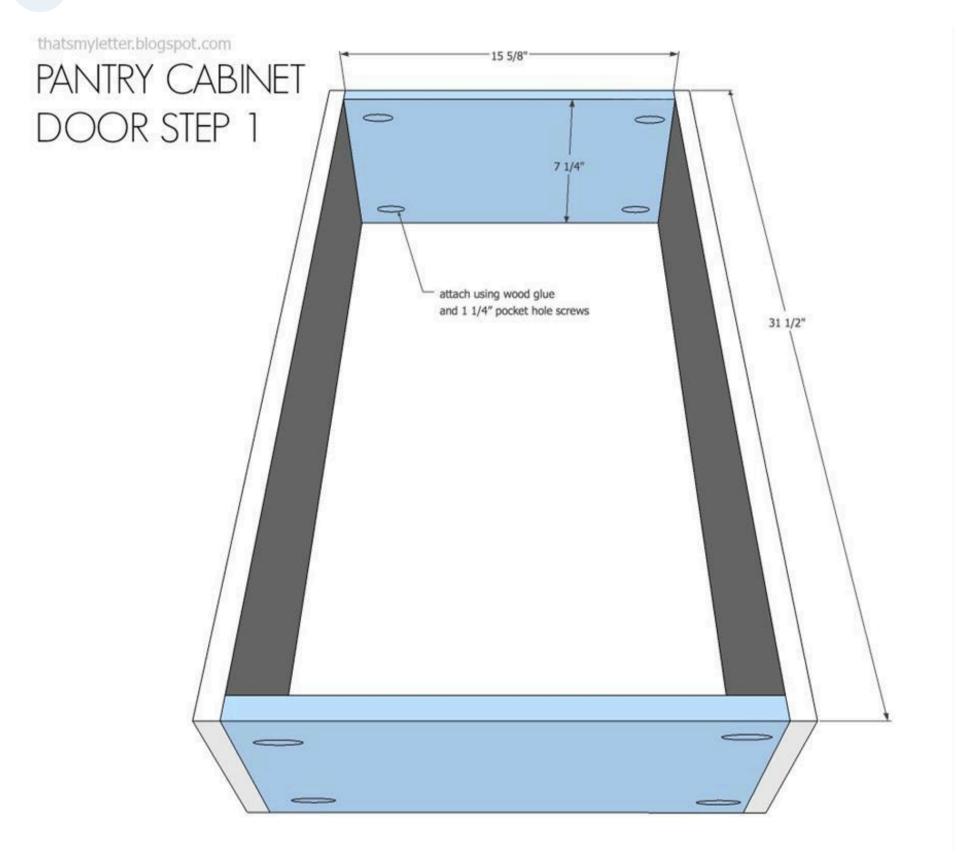

### 10 Door Dimensions Overall door dimensions

Overall door dimensions: 17 1/8"w x 31 1/2" h x 8 1/4"d

Page 13 of 18

11

Make door frame by attaching top and bottom to sides using wood glue and 1 ¼" pocket hole screws.