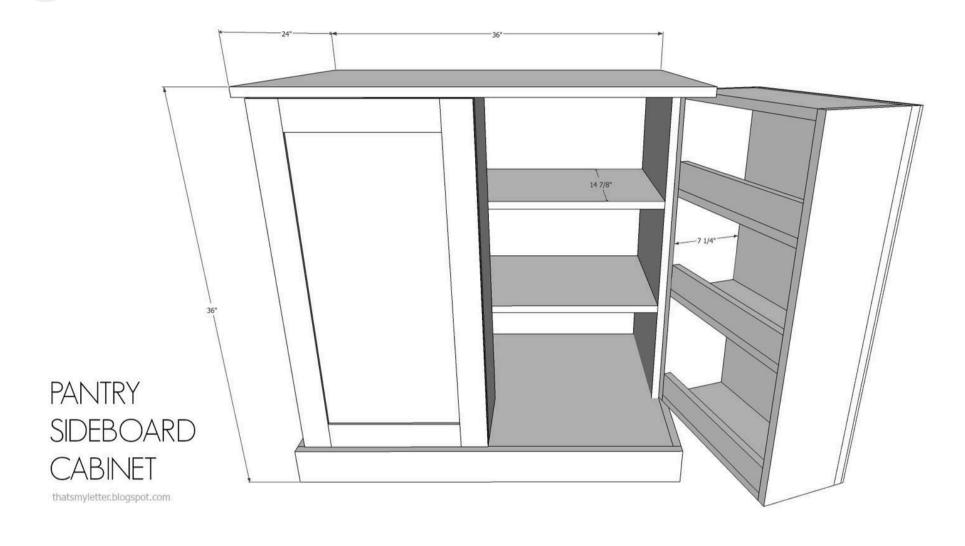

# Cut List & Parts

- **1** Top , 3/4" X 36" X 24"
- **1** Bottom , 3/4" X 34 1/2" X 23"
- **2** Sides , 3/4" X 35 1/4" X 14 7/8"
- **3** Undertop & Shelves , 3/4" X 33" X 14 7/8"
- 2 Base Trim Sides , 1x4 @ 36"
- 1 Base Trim Front , 1x4 @ 36"
- 1 Backing , 1/4" X 35 1/4" X 34 1/2"
- 4 Sides , 1x8 @ 31 1/2"
- 8 Top, Bottom & Shelves , 1x8 @ 15 5/8"
- 6 Shelf Trim , 1x3 @ 15 5/8"
- 2 Backing , 1/4" X 31 1/2" X 17 1/8"
- 4 Trim Sides , 1x3 @ 31 1/2"
- 4 Trim Top & Bottom , 1x3 @ 12 1/8"

### Dimensions

Overall dimensions: 36"w x 24"d x 36"h

Page 5 of 18