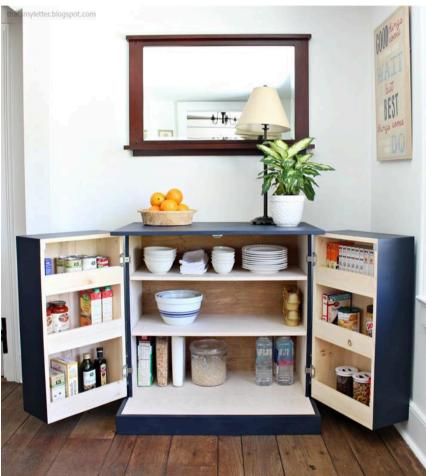

#### Difficulty Advanced

A freestanding pantry cabinet perfect for storage and additional counterspace. Makes a great addition for small home with no pantry or apartment living and adds counterspace for serving or bar set up. Alternatively provides great storage for your office space, craft room or work room.

### Dimensions

Overall dimensions: 36"w x 24"d x 36"h

Page 5 of 18