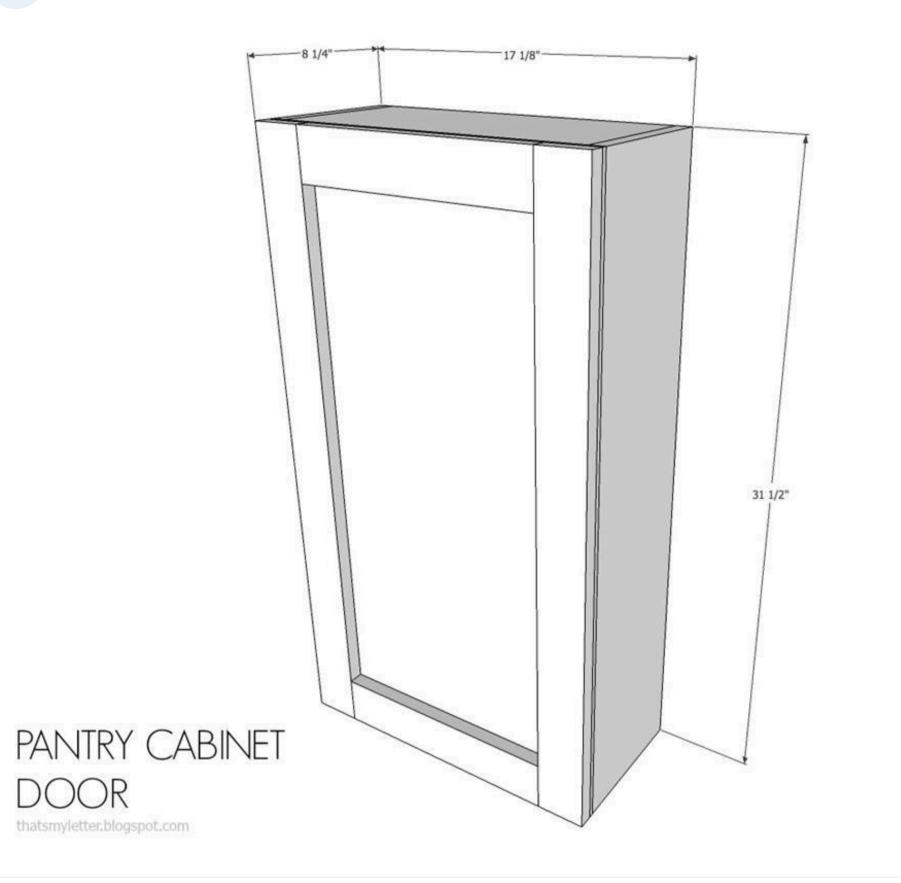

### 10 Door Dimensions Overall door dimensions

Overall door dimensions: 17 1/8"w x 31 1/2" h x 8 1/4"d

Page 13 of 18

11

Make door frame by attaching top and bottom to sides using wood glue and 1 ¼" pocket hole screws.