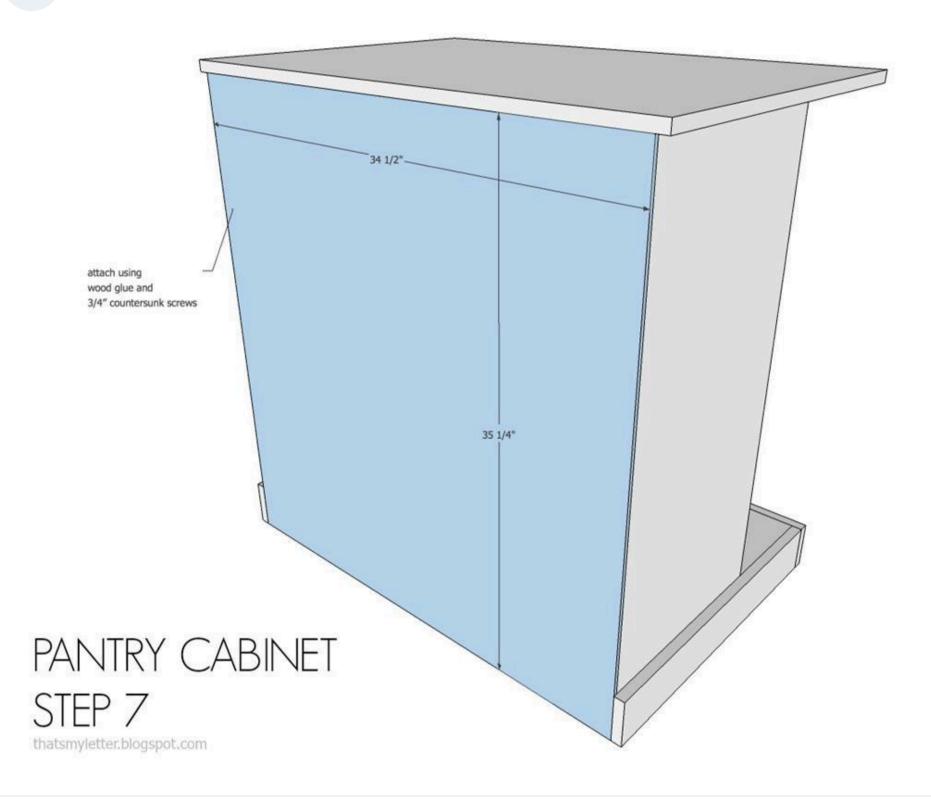

### Step 7

Attach backing to carcass using wood glue and 3/4" countersunk wood screws.

Page 12 of 18