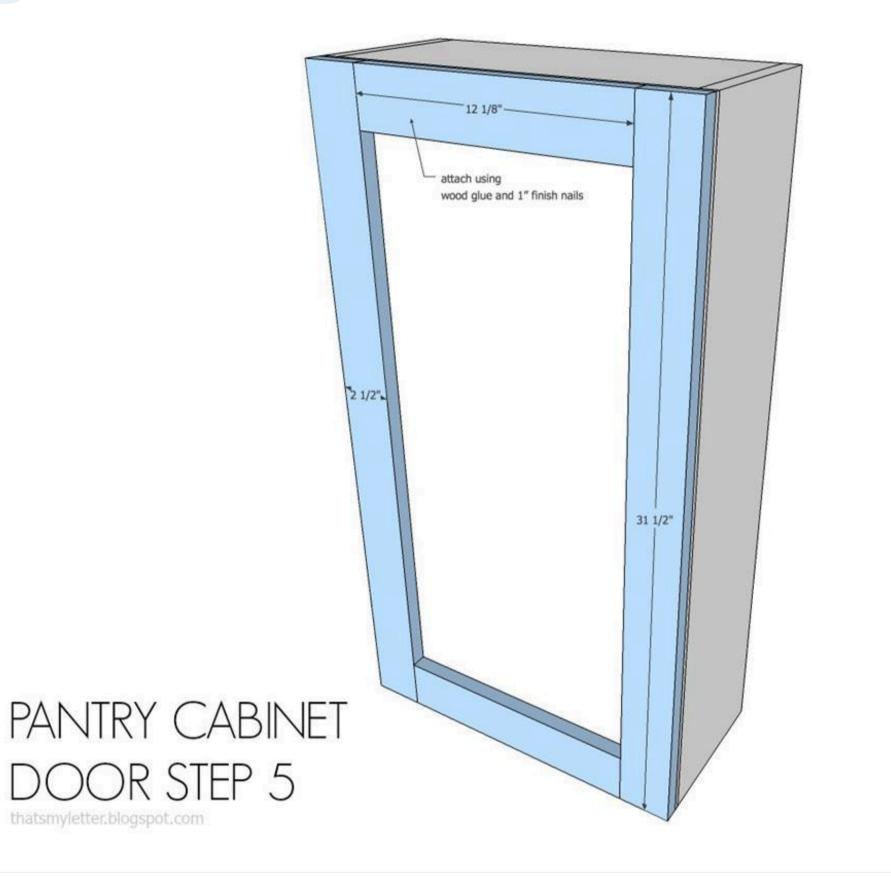

### 10 Door Dimensions Overall door dimensions

Overall door dimensions: 17 1/8"w x 31 1/2" h x 8 1/4"d

Page 13 of 18

11

Make door frame by attaching top and bottom to sides using wood glue and 1 ¼" pocket hole screws.