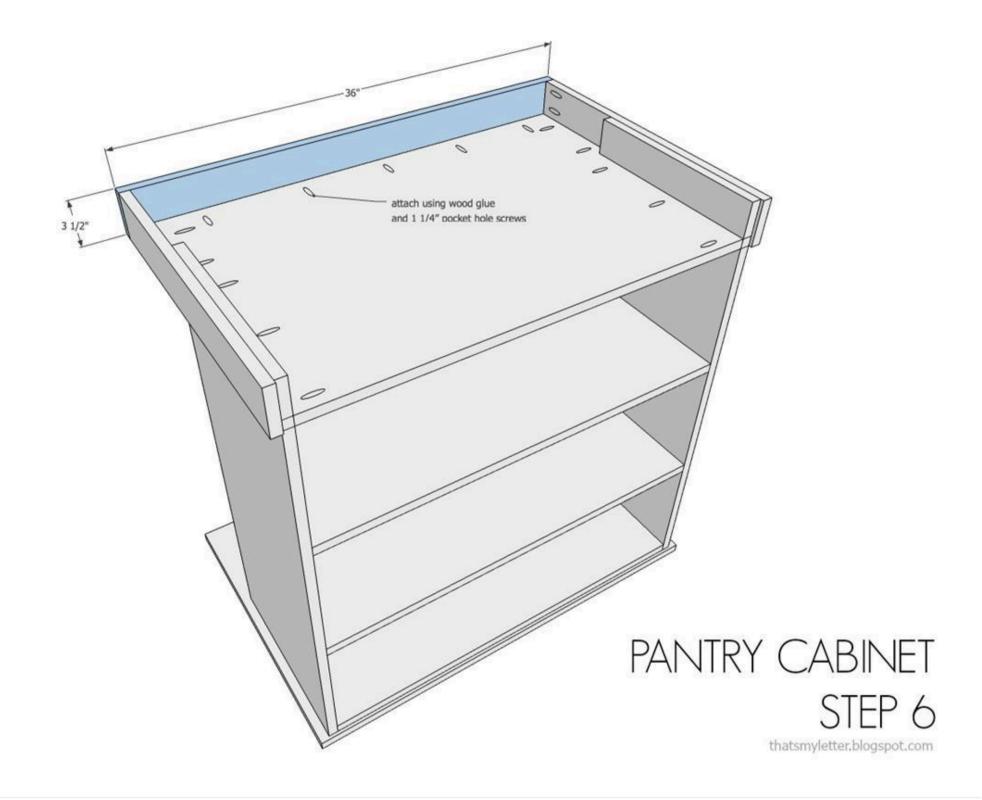

### Step 6

Attach front base trim to bottom piece using wood glue 1 ¼" pocket hole screws. Also attach to base trim side pieces using 1 ¼" pocket hole screws.

Page 11 of 18