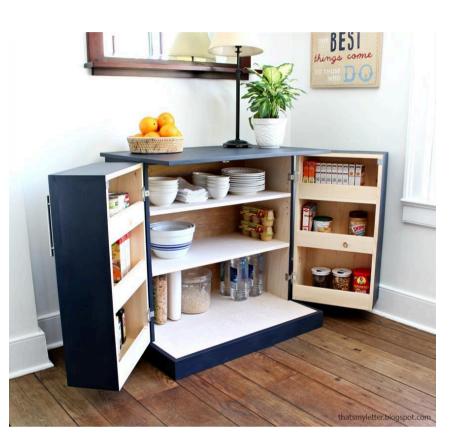

#### Difficulty Advanced

A freestanding pantry cabinet perfect for storage and additional counterspace. Makes a great addition for small home with no pantry or apartment living and adds counterspace for serving or bar set up. Alternatively provides great storage for your office space, craft room or work room.

### Dimensions

Overall dimensions: 36"w x 24"d x 36"h

Page 5 of 18