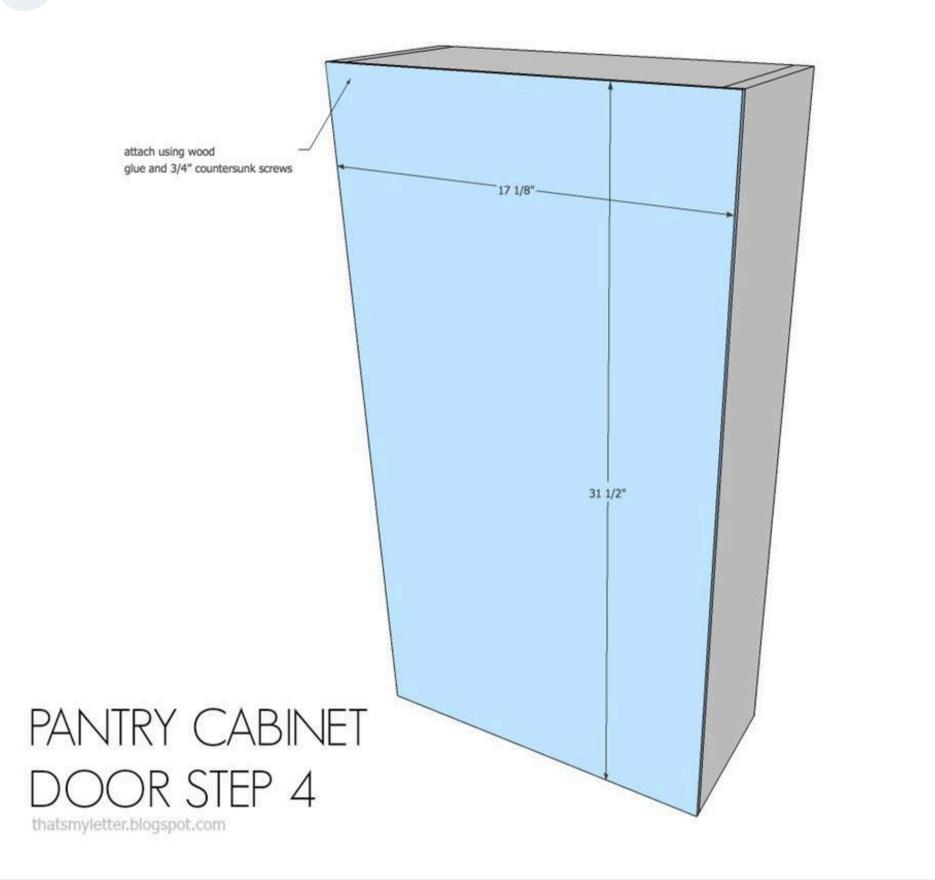

### 10 Door Dimensions Overall door dimensions

Overall door dimensions: 17 1/8"w x 31 1/2" h x 8 1/4"d

Page 13 of 18

11

Make door frame by attaching top and bottom to sides using wood glue and 1 ¼" pocket hole screws.