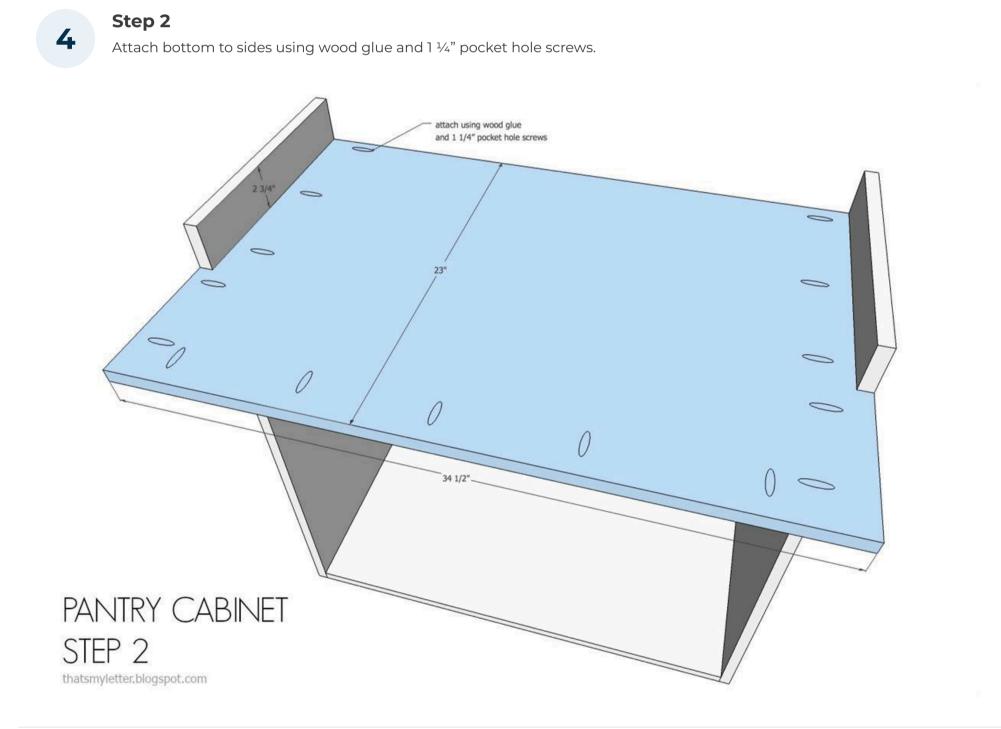

### Prep for Step 2

3

Using a jig saw notch out bottom piece at sides as per sketch above.