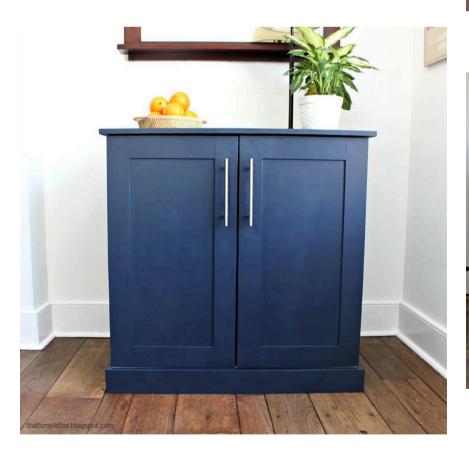

#### Difficulty Advanced

A freestanding pantry cabinet perfect for storage and additional counterspace. Makes a great addition for small home with no pantry or apartment living and adds counterspace for serving or bar set up. Alternatively provides great storage for your office space, craft room or work room.

### Dimensions

Overall dimensions: 36"w x 24"d x 36"h

Page 5 of 18