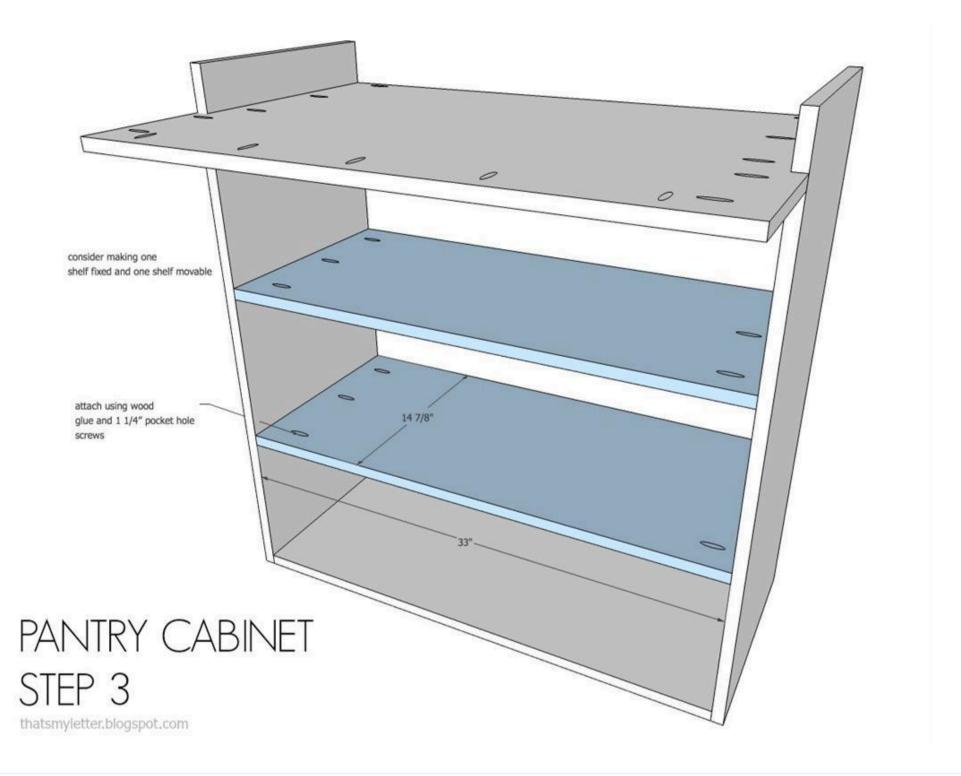

### Step 3

Attach shelves as desired. I suggest making one fixed shelf and one movable shelf. For the fixed shelf attach using wood glue and 1 ¼" pocket hole screws.

Page 8 of 18