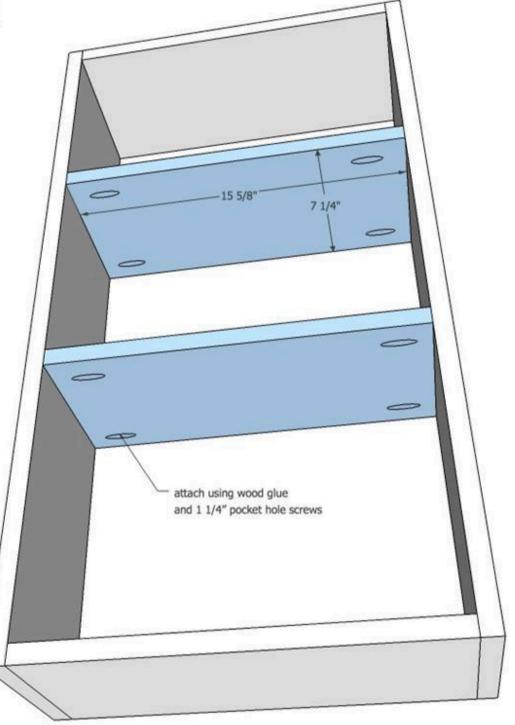

### Step 3

Attach shelves as desired. I suggest making one fixed shelf and one movable shelf. For the fixed shelf attach using wood glue and 1 ¼" pocket hole screws.

Page 8 of 18