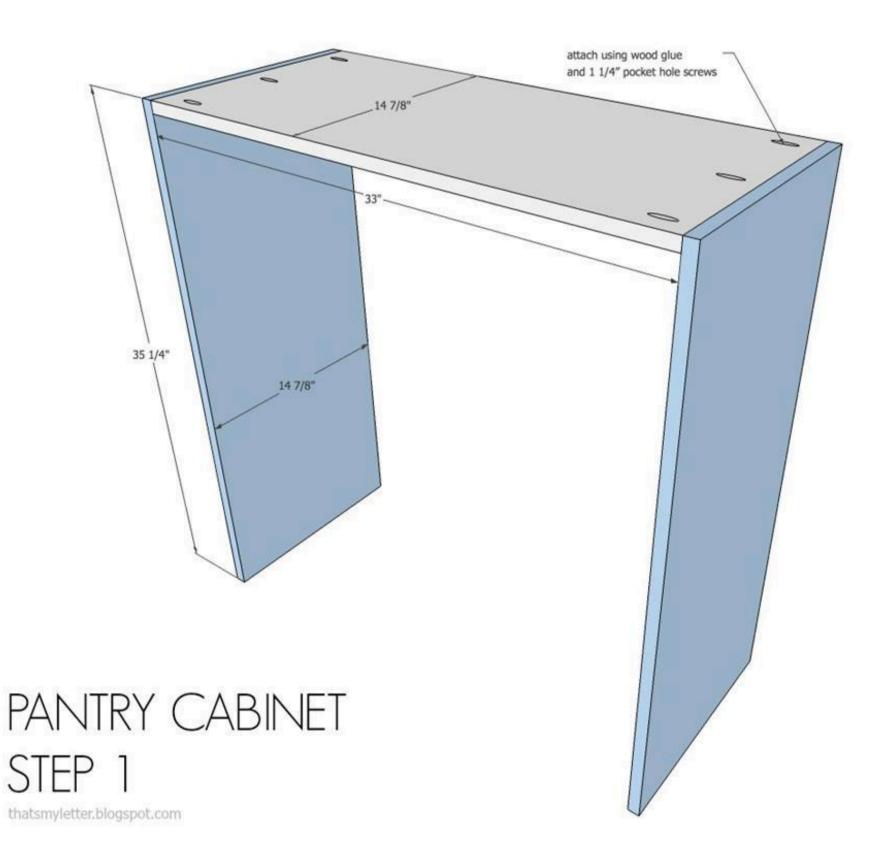

### Step 1

Attach sides to undertop using wood glue and 1 ¼" pocket hole screws.

Page 6 of 18