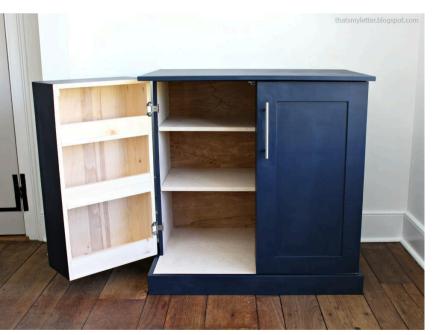

### Step 3

Attach shelves as desired. I suggest making one fixed shelf and one movable shelf. For the fixed shelf attach using wood glue and 1 ¼" pocket hole screws.

Page 8 of 18

### Step 7

Attach backing to carcass using wood glue and 3/4" countersunk wood screws.

Page 12 of 18