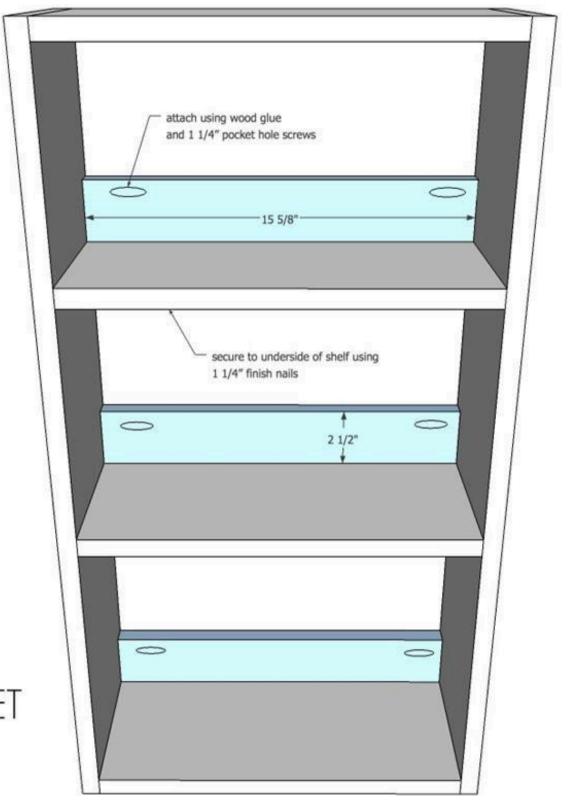

#### 12 Door Step 2 Insert shelves us

Insert shelves using wood glue and 1 ¼" pocket hole screws.

thatsmyletter.blogspot.com

PANTRY CABINET DOOR STEP 2

Page 15 of 18

13

Attach shelf trim flush to front using wood glue and 1 ¼" pocket hole screws at sides and secure to shelf at underside using 1 ¼" finish nails.