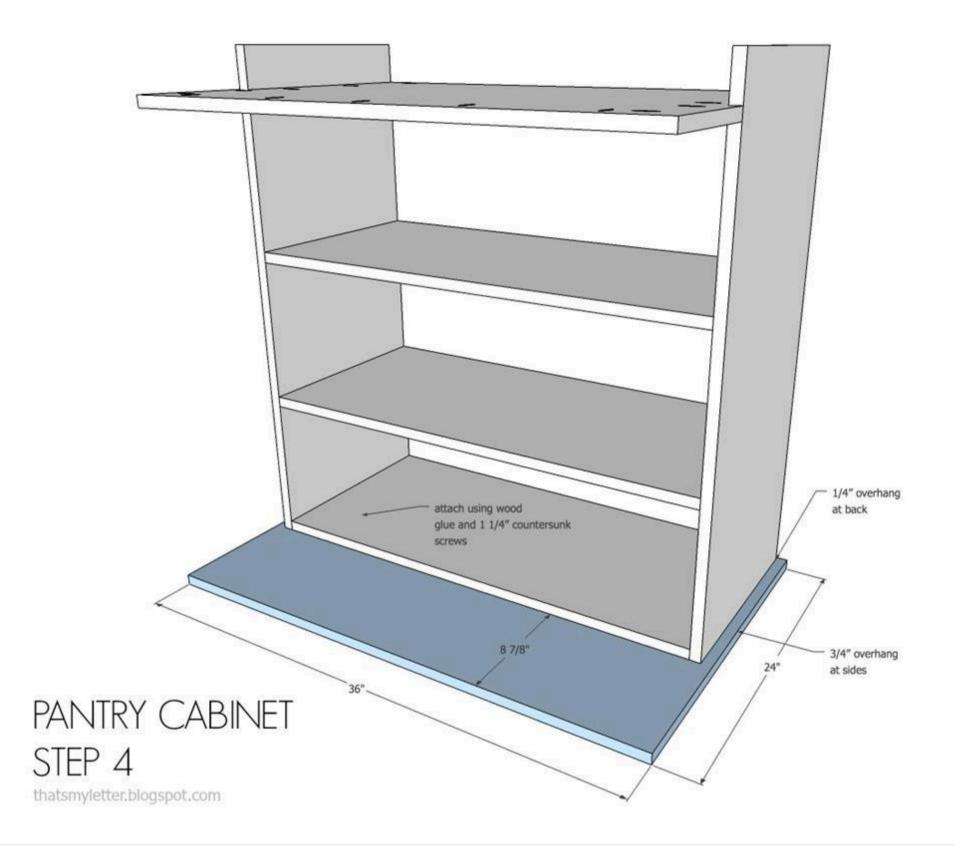

### Step 4

Attach top to undertop using wood glue and countersunk 1 ¼" wood screws. Leave ¼" overhang at back and ¾" overhang on both sides.

Page 9 of 18